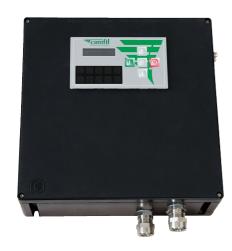

## **ACDC CONTROLLER**

## **ADVANTAGES**

- Interface to dual valve / rotary valve
- Controller to be applied in ATEX environments
- LCD panel

- Pulse cleaning based on differential pressure
- Multiple dust level probes

| Application          | Controller for use in combination with dry dust collectors.                                                                                                                                                             |
|----------------------|-------------------------------------------------------------------------------------------------------------------------------------------------------------------------------------------------------------------------|
| Installation Options | <ul> <li>The ACDC controller can be used in Camfil's Gold Series and Gold Series X-Flo dust collectors</li> <li>Retrofit into competitor dust collectors possible</li> <li>Can be mounted in an ATEX-zone 22</li> </ul> |